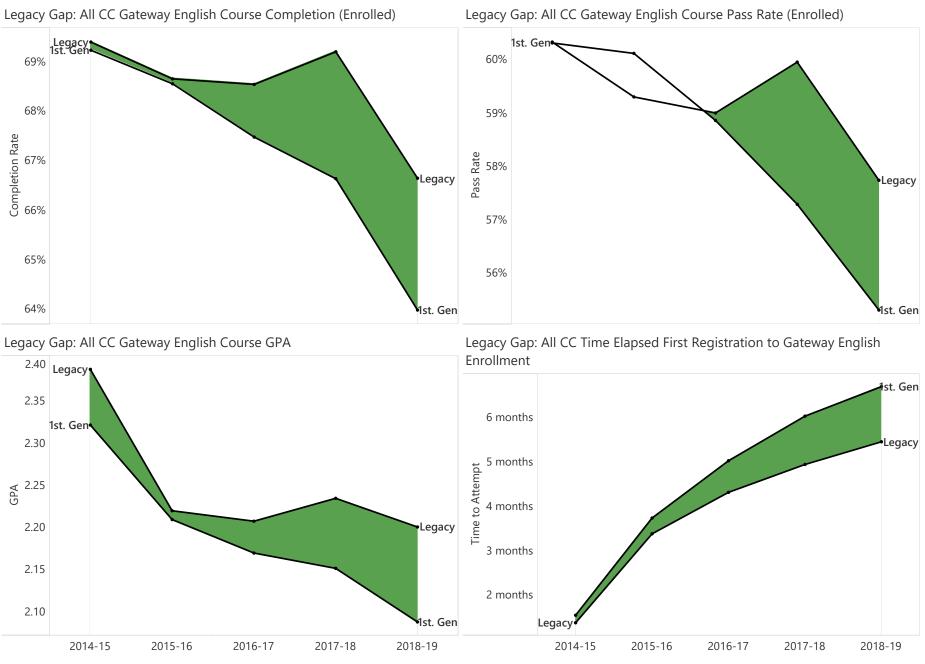

# All CC Gateway English Completion and Pass Rates (Enrolled)

Race Gap Degree-seeking, New or Transfer-In Students Starting Fall 2014 - Spring 2019

Gender Gap

Degree-seeking, New or Transfer-In Students Starting Fall 2014 - Spring 2019