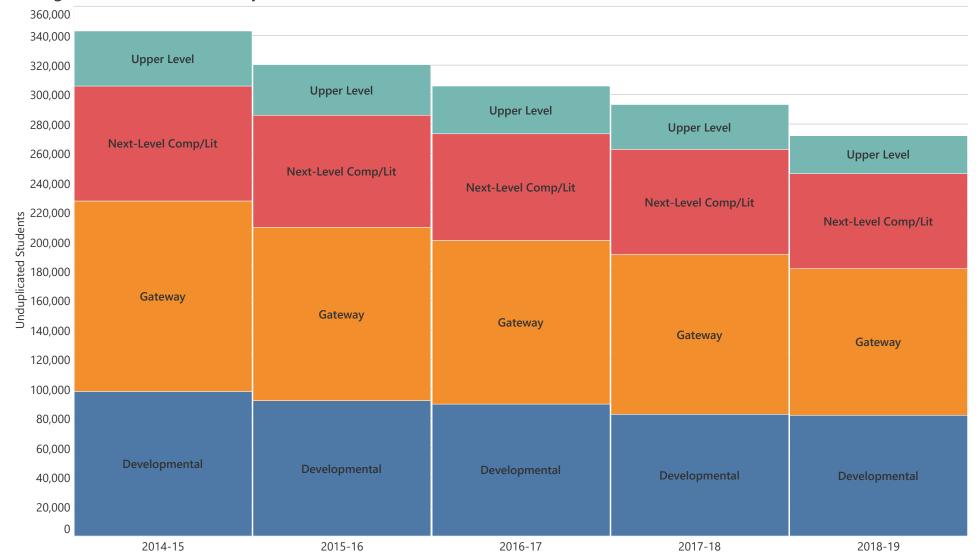

## All English Course Enrollment by Course Level

All CC Gateway English Enrollment, Completions and Passes