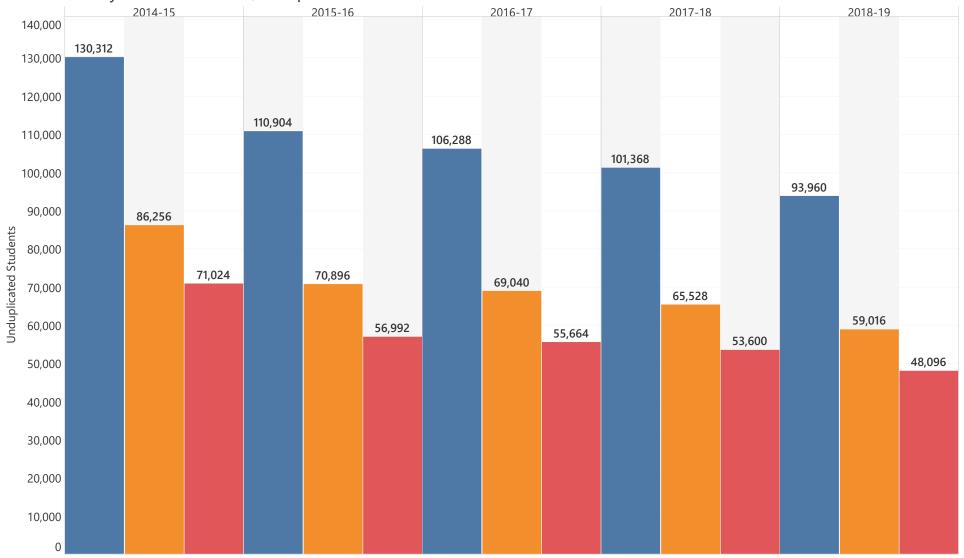

## All Math Course Enrollment by Level

# All CC Gateway Math Enrollment, Completions and Passes