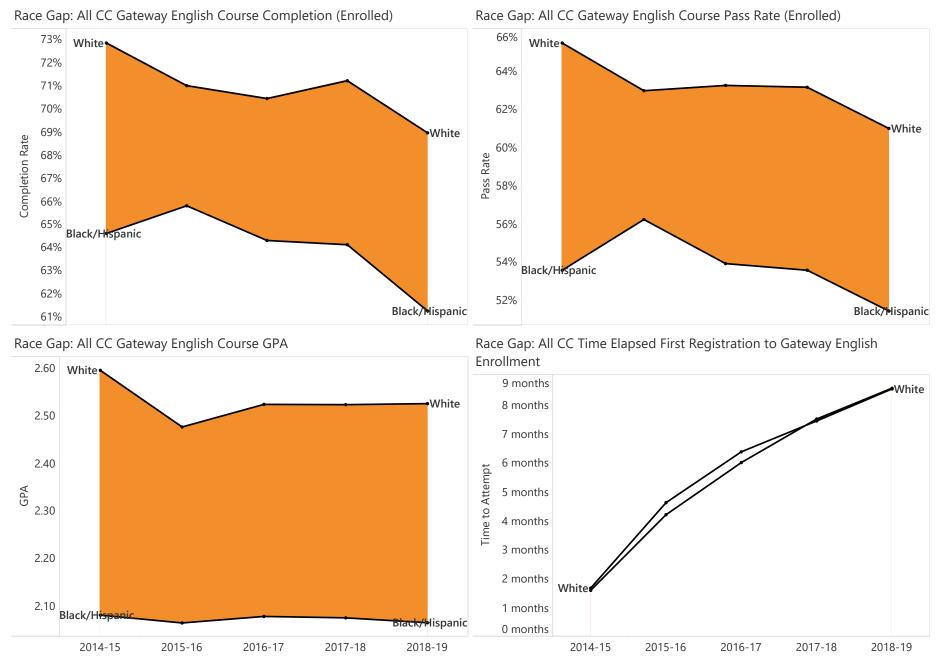

# All CC Gateway English Completion and Pass Rates (Enrolled)

Race Gap Degree-seeking, New or Transfer-In Students Starting Fall 2014 - Spring 2019

Gender Gap

Degree-seeking, New or Transfer-In Students Starting Fall 2014 - Spring 2019