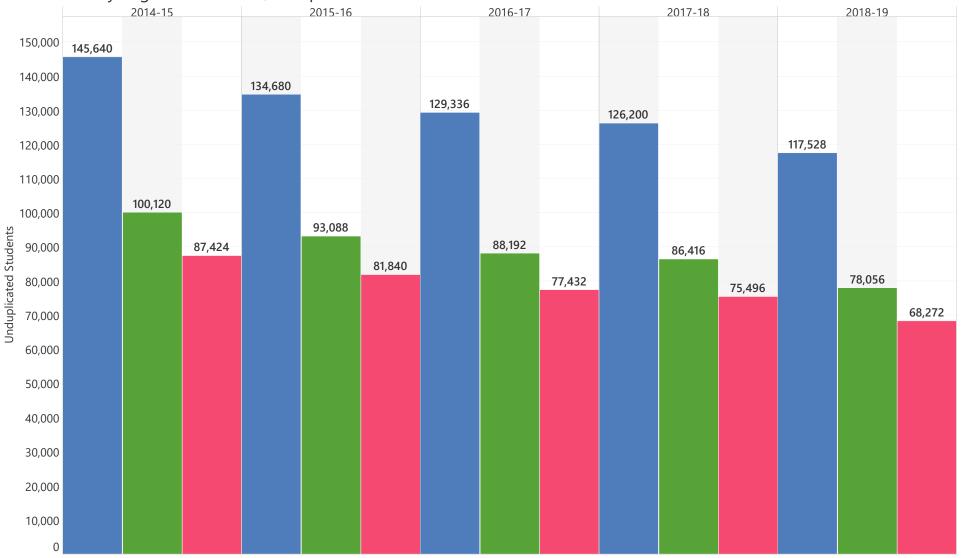

## All English Course Enrollment by Course Level

All CC Gateway English Enrollment, Completions and Passes