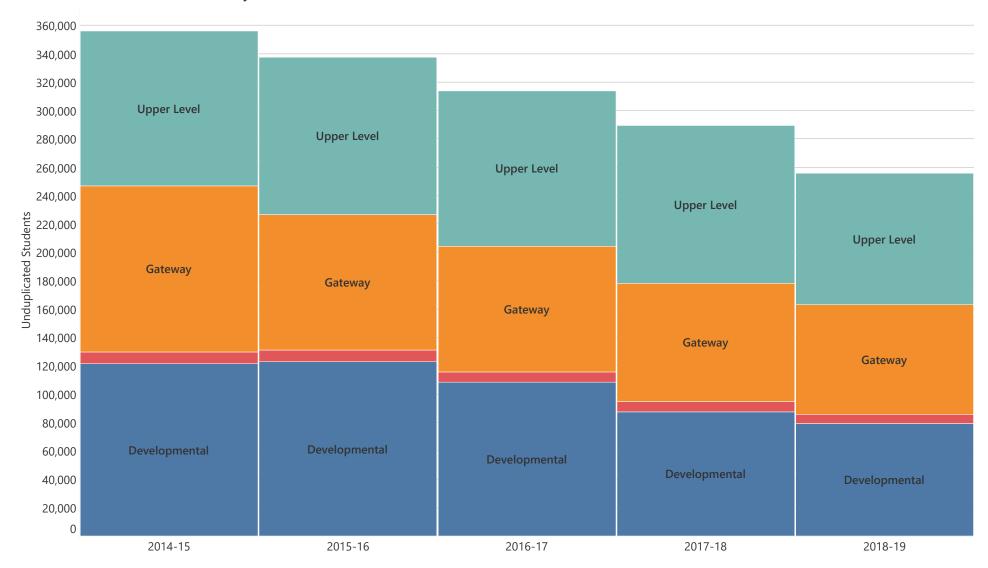

## All English Course Enrollment by Course Level

All CC Gateway English Enrollment, Completions and Passes