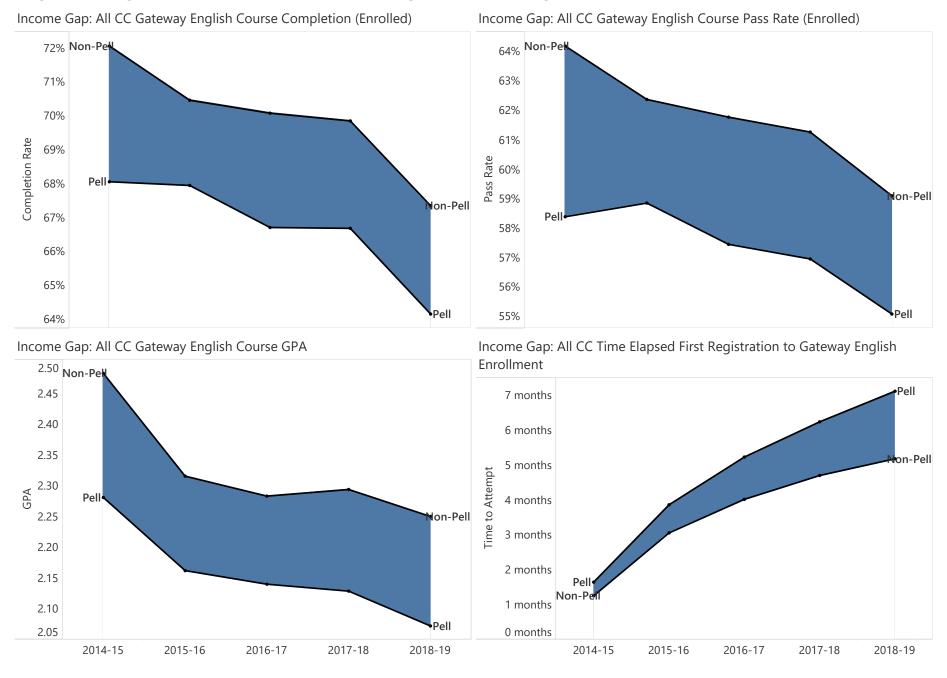

Income Gap
Degree-seeking, New or Transfer-In Students Starting Fall 2014 - Spring 2019

Legacy Gap Degree-seeking, New or Transfer-In Students Starting Fall 2014 - Spring 2019