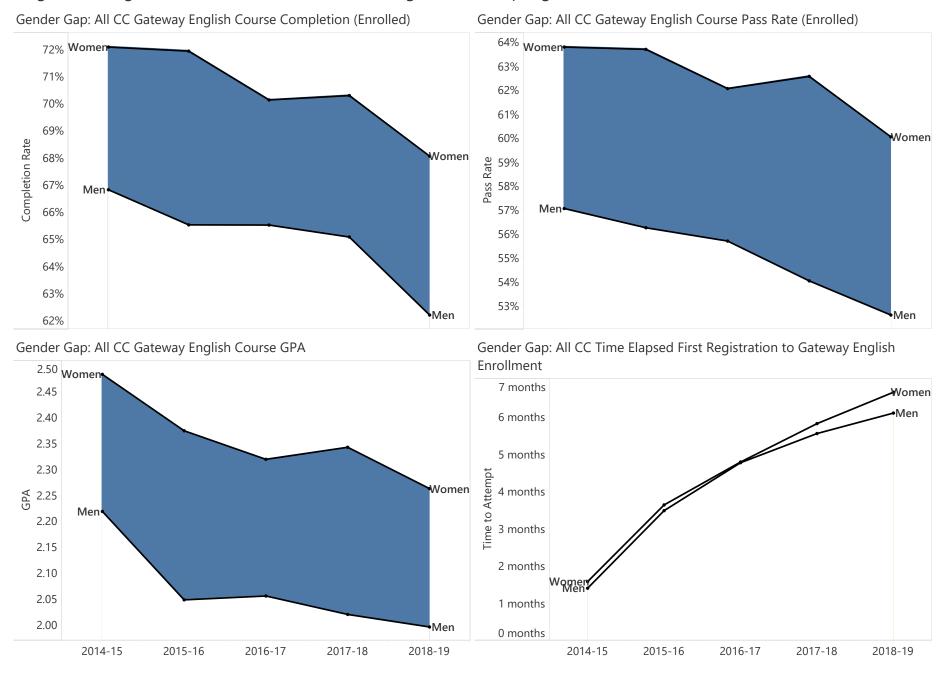

# All CC Gateway English Completion and Pass Rates (Enrolled)

Race Gap Degree-seeking, New or Transfer-In Students Starting Fall 2014 - Spring 2019

Gender Gap

Degree-seeking, New or Transfer-In Students Starting Fall 2014 - Spring 2019