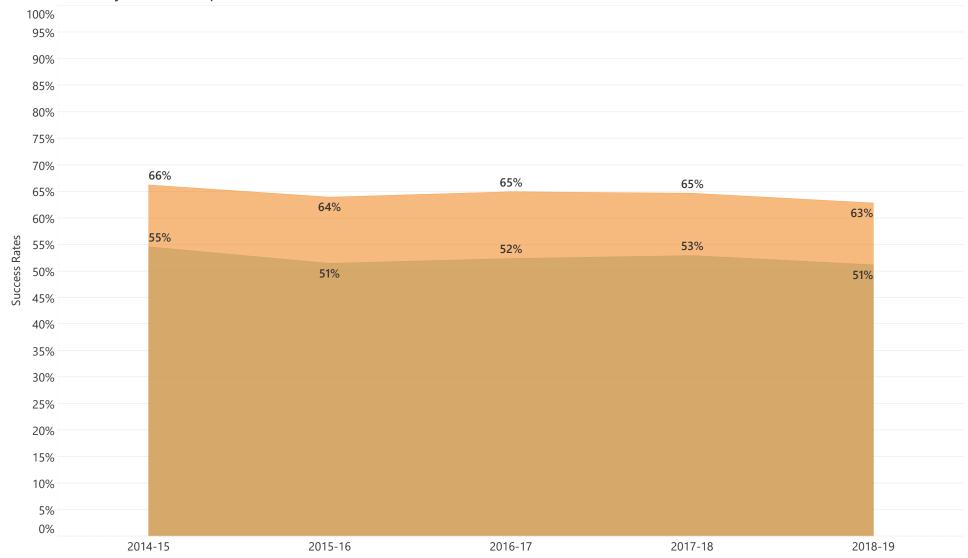

# All CC Gateway Math Completion and Pass Rates (Enrolled)

Race Gap
Degree-seeking, New or Transfer-In Students Starting Fall 2014 - Spring 2019

Gender Gap

Degree-seeking, New or Transfer-In Students Starting Fall 2014 - Spring 2019