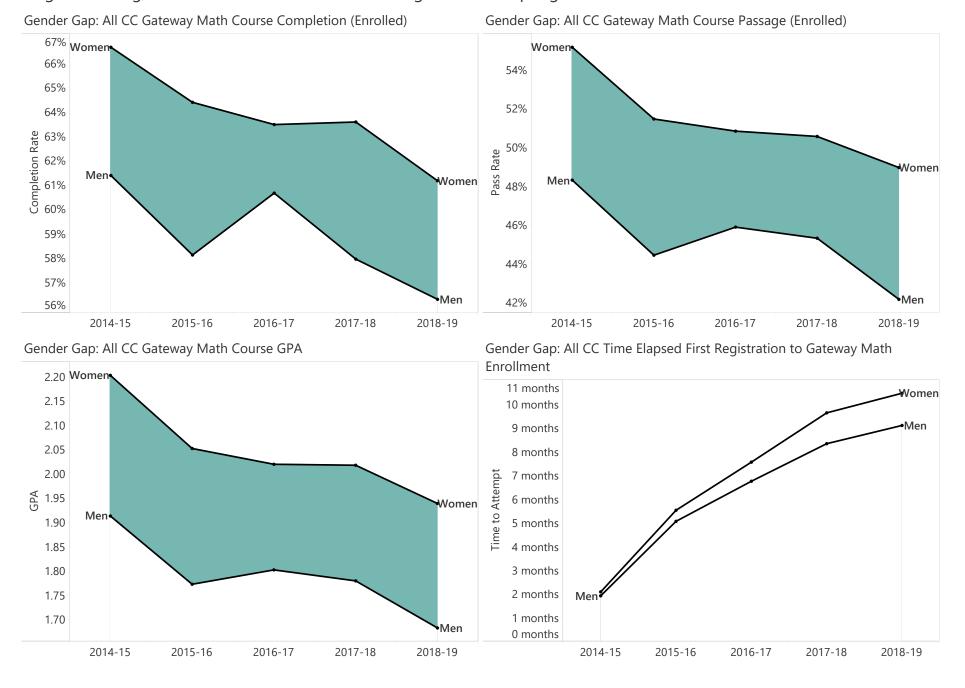

# All CC Gateway Math Completion and Pass Rates (Enrolled)

Race Gap
Degree-seeking, New or Transfer-In Students Starting Fall 2014 - Spring 2019

Gender Gap

Degree-seeking, New or Transfer-In Students Starting Fall 2014 - Spring 2019