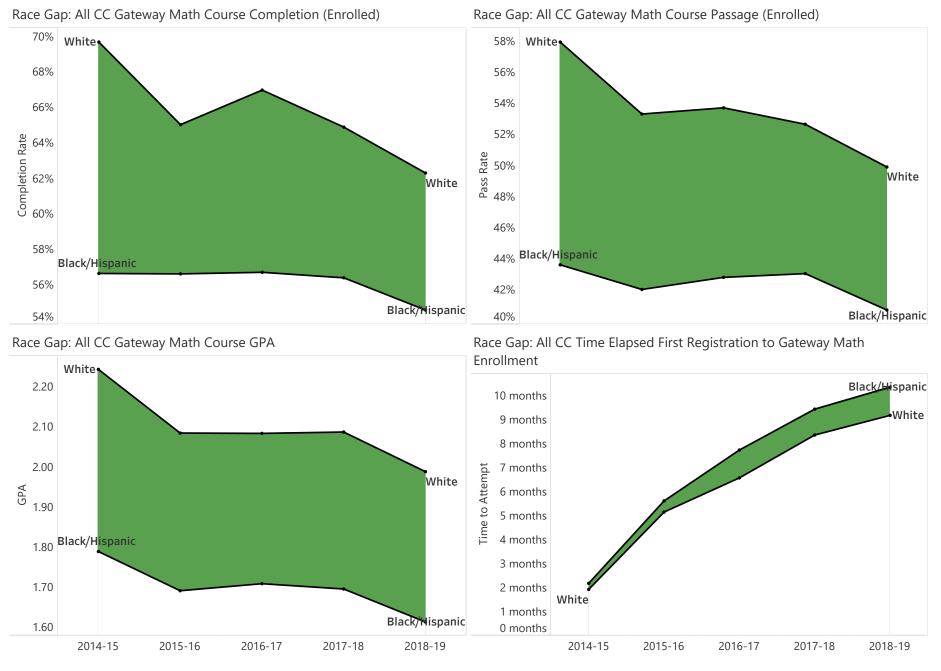

# All CC Gateway Math Completion and Pass Rates (Enrolled)

Race Gap
Degree-seeking, New or Transfer-In Students Starting Fall 2014 - Spring 2019

Gender Gap

Degree-seeking, New or Transfer-In Students Starting Fall 2014 - Spring 2019