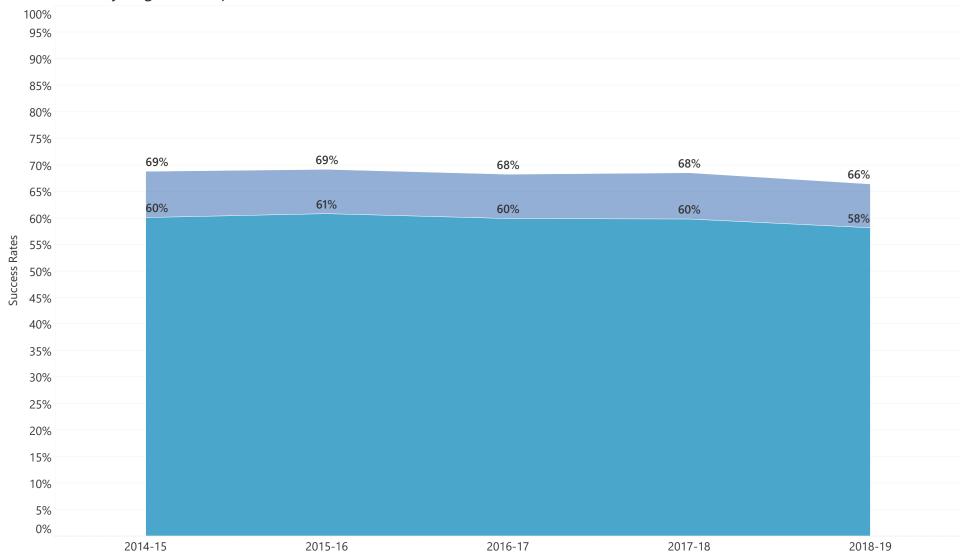

## All English Course Enrollment by Course Level

All CC Gateway English Enrollment, Completions and Passes