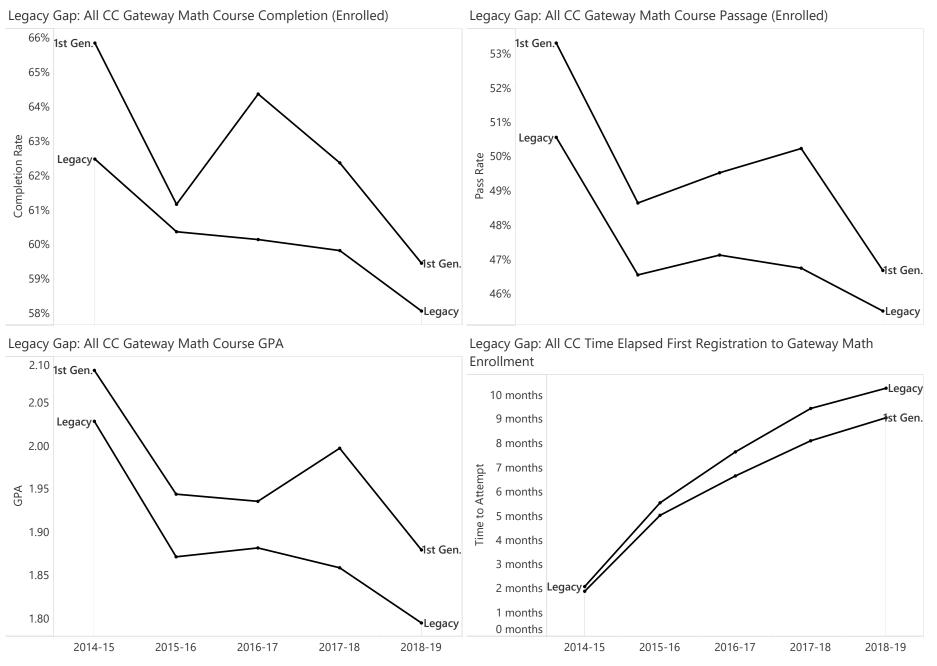

# All CC Gateway Math Completion and Pass Rates (Enrolled)

Race Gap
Degree-seeking, New or Transfer-In Students Starting Fall 2014 - Spring 2019

Gender Gap

Degree-seeking, New or Transfer-In Students Starting Fall 2014 - Spring 2019

Legacy Gap Degree-seeking, New or Transfer-In Students Starting Fall 2014 - Spring 2019

Income Gap
Degree-seeking, New or Transfer-In Students Starting Fall 2014 - Spring 2019

| First English Placement                   | Highest English Attempted                  | Highest English Passed                     |
|-------------------------------------------|--------------------------------------------|--------------------------------------------|
| Next-Level Composition and Literature: 4% | Post-Gateway 100- 200-Level: 7%            | Post-Gateway 100- 200-Level: 6%            |
| Gateway English: 27%                      | Next-Level Composition and Literature: 20% | Next-Level Composition and Literature: 15% |
|                                           |                                            | Gateway English: 16%                       |
| Corequisite Developmental: 8%             | Gatoway English: 25%                       | Prerequisite Developmental: 6%             |
| Prerequisite Developmental: 22%           | Gateway English: 25%                       | Prefequisite Developmental. 0%             |
|                                           | Prerequisite Developmental: 10%            |                                            |
| No English: 37%                           | No Further English: 37%                    | No Math Passed: 57%                        |