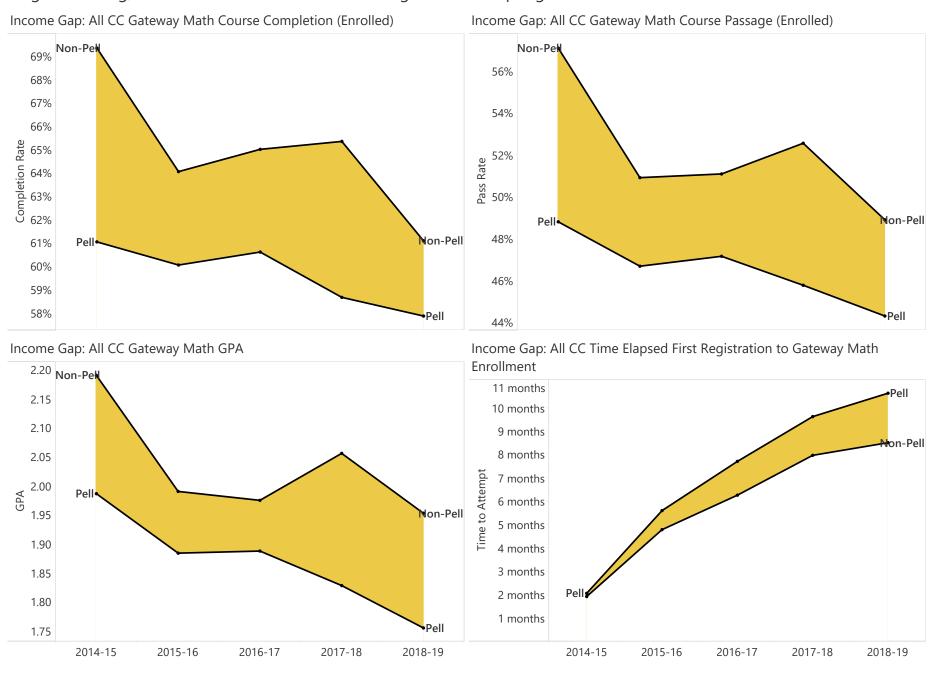

# All CC Gateway Math Completion and Pass Rates (Enrolled)

Race Gap
Degree-seeking, New or Transfer-In Students Starting Fall 2014 - Spring 2019

Gender Gap

Degree-seeking, New or Transfer-In Students Starting Fall 2014 - Spring 2019

Legacy Gap Degree-seeking, New or Transfer-In Students Starting Fall 2014 - Spring 2019

Income Gap
Degree-seeking, New or Transfer-In Students Starting Fall 2014 - Spring 2019

| First English Placement                   | Highest English Attempted                  | Highest English Passed                     |
|-------------------------------------------|--------------------------------------------|--------------------------------------------|
| Next-Level Composition and Literature: 4% | Post-Gateway 100- 200-Level: 7%            | Post-Gateway 100- 200-Level: 6%            |
| Gateway English: 27%                      | Next-Level Composition and Literature: 20% | Next-Level Composition and Literature: 15% |
|                                           |                                            | Gateway English: 16%                       |
| Corequisite Developmental: 8%             | Gatoway English: 25%                       | Prerequisite Developmental: 6%             |
| Prerequisite Developmental: 22%           | Gateway English: 25%                       | Prefequisite Developmental. 0%             |
|                                           | Prerequisite Developmental: 10%            |                                            |
| No English: 37%                           | No Further English: 37%                    | No Math Passed: 57%                        |