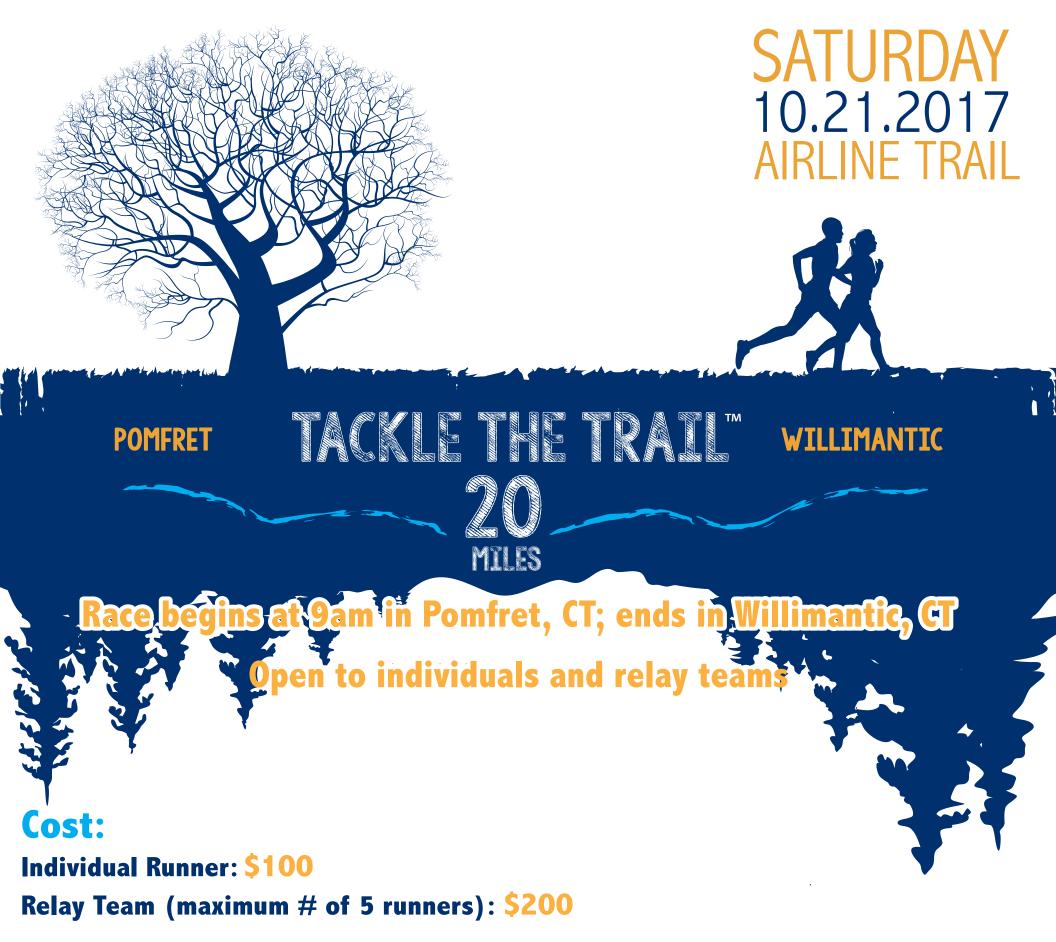

Participants will receive a gift and entrance to the post trail run celebration at the Willimantic Elks Club. Proceeds from this event support the QVCC Foundation's mission, to raise funds so that all residents of northeastern Connecticut are provided the opportunity to attend QVCC regardless of income, to support educational excellence, technological advancement, and professional development at the College, and to serve as the Regional Advisory Council.

## www.QVCC.edu/tacklethetrail

**For Race Information Contact: Monique Wolanin** 860-932-4174 mwolanin@qvcc.edu WWW.QVCC.EDU/TACKLETHETRAIL QUINEBAUG VALLEY COMMUNITY COLLEGE FOUNDATION DANIELSON · WILLIMANTIC Connecticut 3.6 Z.3 MILES 2.1 6.7 MILES 5.3MILES MILES MILES